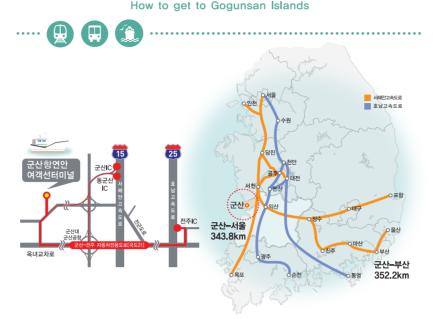

고군산군도 교통안내

고속도로 서해안고속도로 • 군산 · 동군산IC-새만금방조제 -고군산군도(신시도 · 무녀도 · 선유도 · 장자도) • 군산 · 동군산IC-옥녀교차로 - 군산연안여객선터미널

> 호남고속도로 · 전주·군산/전주 자동차전용도로(국도 21번)-새만금방조제 -고군산군도(신시도 · 무녀도 · 선유도 · 장자도) • 전주IC-군산/전주 자동차전용도로(국도 21번)-옥녀교차로 -군산연안여객선터미널

열차안내 🕿 063)850.2360~1 / 1544-7788 서울-대전-전주/익산-군산역-고군산군도

고속버스 🛱 063)445.3824 시외버스 🛱 063)442.3747 시내버스 🛱 063)443.3077 서울-군산-고속버스터미널-고군산군도