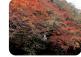

#### 신시도에는 해발 198m의 월영봉이 있어 가을철에 신시도 앞바다를 지날때면 월영봉의 단풍이 한국의 병풍을 보는 듯 하다.

Wolyeongdanpung(Autumn Leaves) There is Woryeongbong Peak in Shinsido, 198m above sea level The autumn leaves seen when passing through the waters off Shinsido Island in autumn are folding screens in Korea.