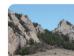

무산십이봉 선유봉에 올라 이곳을 바라보면 주변에 있는 12개의 섬들이 파도 위에 춤을 추듯 나타났다 없어졌다를 반복하는 장관을 표현한 것이다. Musanshibibong Peak Tourist will see a spectacular sight of 12 islands dancing on the waves of its

disappearing when they climb Seonyudo Island and look at this place 장자어화 과거에 장자도를 중심으로 이곳에서 많이 나던 조기를 잡기 위해 수백척의 고깃배들이