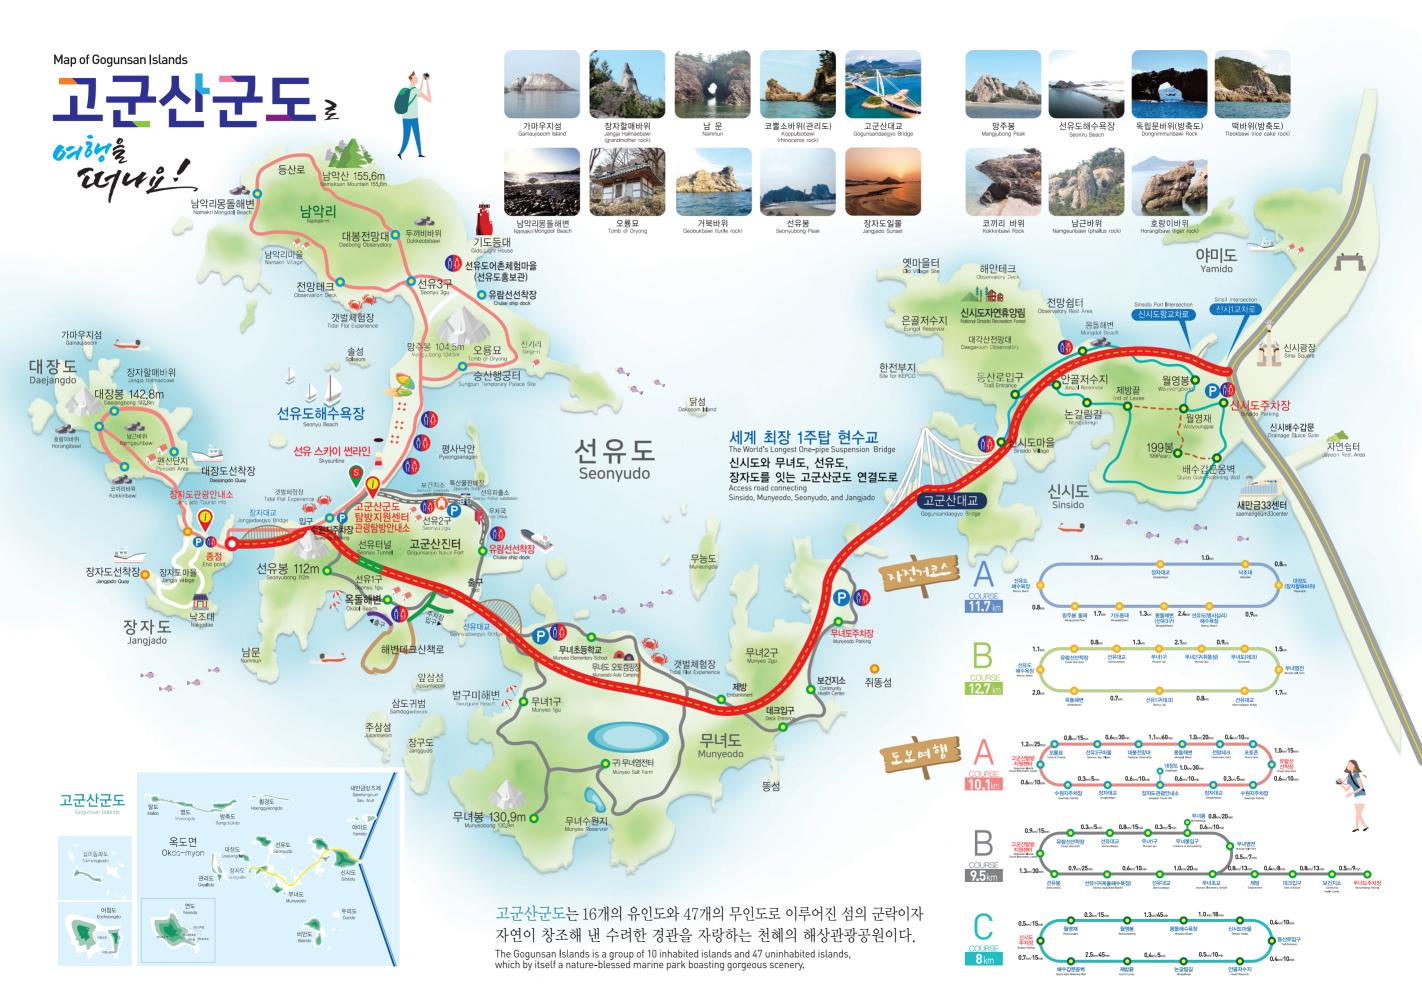

## 선유 스카이SUN라인

신선이 노닐던 거울처럼 맑고 투명한 선유도 바다를 새처럼 날아볼 수 있는 신나는 체험거리 라인길이 명사십리 해수욕장-솔섬까지, 약 700m 문의전화 063)471-9800

## Seonyu SKY Sun line

An exciting activity where you can fly the clear Seonyudo beach like a bird. nth of the Lines 700 mapprox-from. Myeongsasimni Beach to Sollisland Contact 063)471-9800

## 선유8경

15-

선유낙조 선유도 어디서든 일몰을 감상할 수 있지만 그 중에서도 선유도 해수욕장과 장자도 해넘이 사진촬영 포인트를 추천한다. Seonyu Sunset Tourist enjoys the beautiful sunset wherever of Seonyudo. Seonyudo Beach and

ngiado Sunset photo spot are most recommended

명사십리 천연 해안사구 해수욕장으로 유리알처럼 투명하고 곱고 아름다운 백사장이 넓게 펼쳐져 있어 명사십리 해수욕장으로 불린다. Myeongsasimni(Seonyudo Beach) The natural coastal dune boats its beautiful white delicate sand.

**망주폭포** 여름철에 큰 비가 내리면 망주봉에서 7~8개의 물줄기가 폭포처럼 쏟아져 장관을 이루는데, 이를 망주폭포라 한다.

Mangju Falls When it rains a lot in summer, 7 to 8 water currents fall from Peak, presenting a nagnificent site.

평사낙안 망주봉과 진말 사이 작은 모래 언덕위에 고사한 팽나무 한그루가 있었는데 그 모습이 흡사 모래사장에 기러기가 내려앉은 모습이라 하여 평사낙안이라고 전해진다.

Pyeongsanagan(Scenery) There is a story of a dead enoki tree on a small dune between Mangjubong Peak and Jinmal, which is said to be Pyeongsanakan because it looked like a wild goose sitting on a sandy beach.

무산십이봉 선유봉에 올라 이곳을 바라보면 주변에 있는 12개의 섬들이 파도 위에 춤을 추듯 나타났다 없어졌다를 반복하는 장관을 표현한 것이다. Musanshibibong Peak Tourist will see a spectacular sight of 12 islands dancing on the waves of its

disappearing when they climb Seonyudo Island and look at this place 장자어화 과거에 장자도를 중심으로 이곳에서 많이 나던 조기를 잡기 위해 수백척의 고깃배들이

#### 밤에 불을 켜고 작업을 하면 주변의 바다는 온통 불빛에 일렁거려 장관을 이루곤 했다. Jangja-eohwa(light flower) In the past, hundreds of fishing boats used to turn on the lights at night

to catch the croaker fish that used to fly a lot around Jangjado Island. The surrounding sea would be covered with lights, creating a spectacular view.

#### 신시도에는 해발 198m의 월영봉이 있어 가을철에 신시도 앞바다를 지날때면 월영봉의 단풍이 한국의 병풍을 보는 듯 하다.

Wolyeongdanpung(Autumn Leaves) There is Woryeongbong Peak in Shinsido, 198m above sea level The autumn leaves seen when passing through the waters off Shinsido Island in autumn are folding screens in Korea.

#### 삼도귀범 장구도, 주삼섬, 앞삼섬 세 섬은 무인도로 무녀도에 속해 있고 갈매기와 물오리 등 바닷새의 천국이다

Samdo-gwibeom(Three islands) Janggudo, Jusam Island, and Front Samsam Island belong to funyeo Island, which is a paradise for seabirds such as seagulls and water ducks.

고군산군도 교통안내

고속도로 서해안고속도로 • 군산 · 동군산IC-새만금방조제 -고군산군도(신시도 · 무녀도 · 선유도 · 장자도) • 군산 · 동군산IC-옥녀교차로 - 군산연안여객선터미널

> 호남고속도로 · 전주·군산/전주 자동차전용도로(국도 21번)-새만금방조제 -고군산군도(신시도 · 무녀도 · 선유도 · 장자도) • 전주IC-군산/전주 자동차전용도로(국도 21번)-옥녀교차로 -군산연안여객선터미널

열차안내 🕿 063)850.2360~1 / 1544-7788 서울-대전-전주/익산-군산역-고군산군도

고속버스 🛱 063)445.3824 시외버스 🛱 063)442.3747 시내버스 🛱 063)443.3077 서울-군산-고속버스터미널-고군산군도

### 시내버스이용 (시내버스 시간과 노선은 변경될 수 있음)

군산항연안여객선터미널 2 063)472.2711 (군산시 임해로 378-8)

•대원종합선기 🏗 063)471.8772 (관리도, 방축도, 명도, 말도, 연도, 개야도, 장자도, 어청도)

#### 유람선

- 군산유람선 🛱 063)442.8845 (옥도면 선유북길 37)
- 새만금유람선 ☎ 063)464.1919 (옥도면 선유도 3길 52-4)
- 월명유람선 2 063)445.2240 (비응로 6)

고군산관광탐방지원센터 관 광 탐 방 안 내 소 **2 063)465.5186** 군산시간여행 관광안내소 🕿 063)446.5114

2022 05월 발행