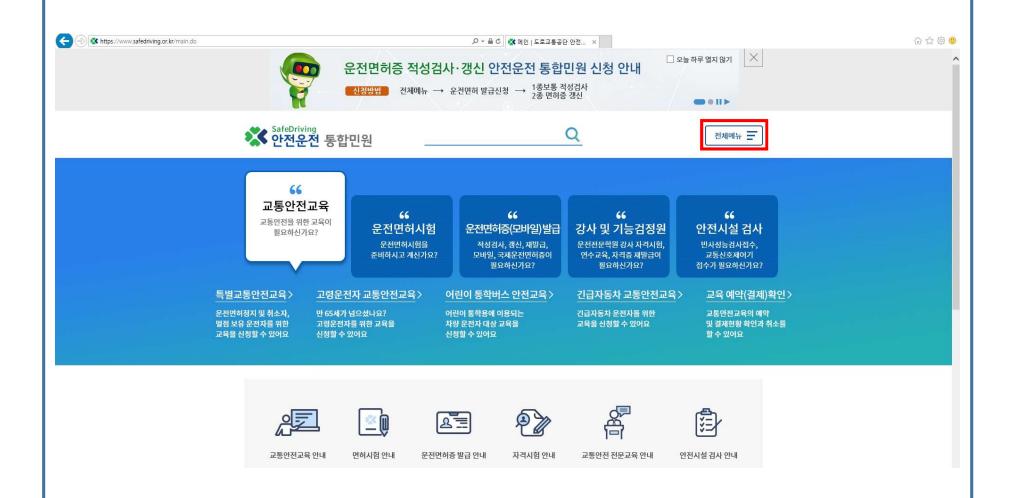

### 교육 이수 내역 확인방법

Step 도로교통공단 안전운전 통합민원 접속 (www.safedriving.or.kr)

 1
 1
 2
 우측상단 전체메뉴 클릭

 Step

 가수
 교육이수증 출력 클릭

**1** 본인인증 후 교육이수내역(교육일자 등) 확인

#### Step 2. 우측상단 전체메뉴 클릭