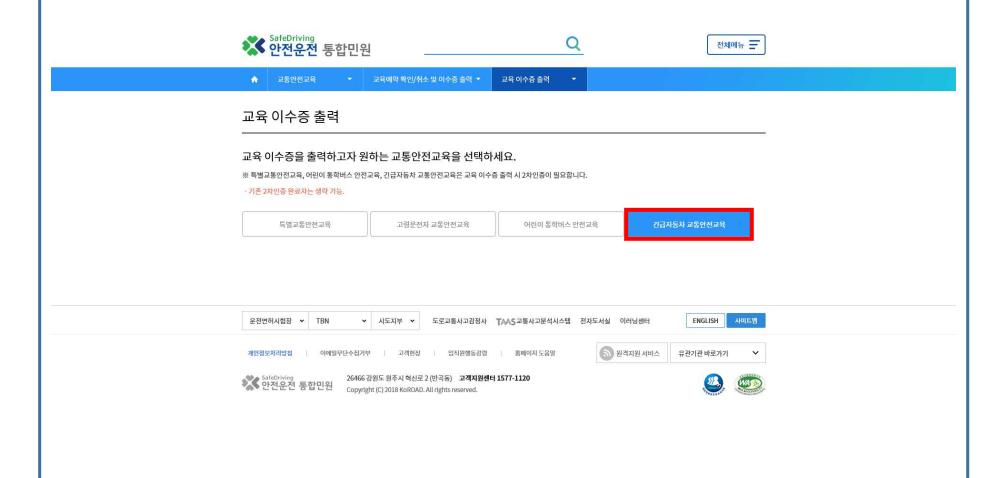

### 교육 이수 내역 확인방법

Step 도로교통공단 안전운전 통합민원 접속 (www.safedriving.or.kr)

 1
 1
 2
 우측상단 전체메뉴 클릭

 Step

 가수
 교육이수증 출력 클릭

**1** 본인인증 후 교육이수내역(교육일자 등) 확인

#### Step 4. 본인인증 후 교육이수내역(교육일자 등) 확인

- 실명인증, 긴급자동차 교통안전교육 클릭 후 본인인증 실시

#### Step 4. 본인인증 후 교육이수내역(교육일자 등) 확인

- 교육이수내역(교육일자 등) 확인
- 긴급자동차를 운전하고자 하는 사람 중 2020년 이수자는 2023년 12월 31일까지 긴급자동차 정기교통안전교육 이수 필요
  - ※ 이수하지 않은 상태로 긴급자동차 운전 시 과태료(최대 20만 원)가 부과될 수 있음
  - ※ 단, 인사발령 등으로 긴급자동차를 운전하지 않는(을) 사람은 교육이수 불요