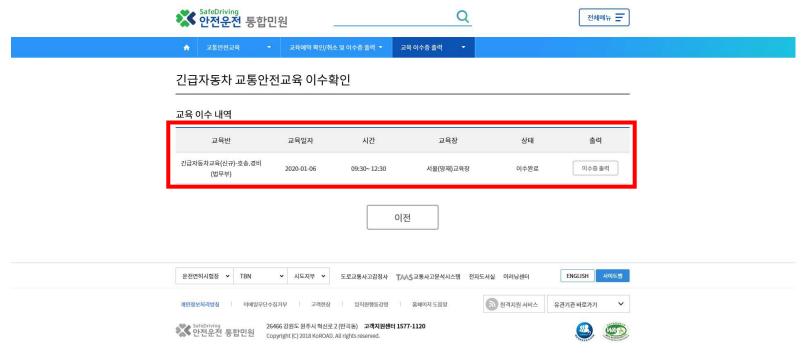

#### Step 4. 본인인증 후 교육이수내역(교육일자 등) 확인

- 실명인증, 긴급자동차 교통안전교육 클릭 후 본인인증 실시

#### Step 4. 본인인증 후 교육이수내역(교육일자 등) 확인

- 교육이수내역(교육일자 등) 확인
- 긴급자동차를 운전하고자 하는 사람 중 2020년 이수자는 2023년 12월 31일까지 긴급자동차 정기교통안전교육 이수 필요
  - ※ 이수하지 않은 상태로 긴급자동차 운전 시 과태료(최대 20만 원)가 부과될 수 있음
  - ※ 단, 인사발령 등으로 긴급자동차를 운전하지 않는(을) 사람은 교육이수 불요