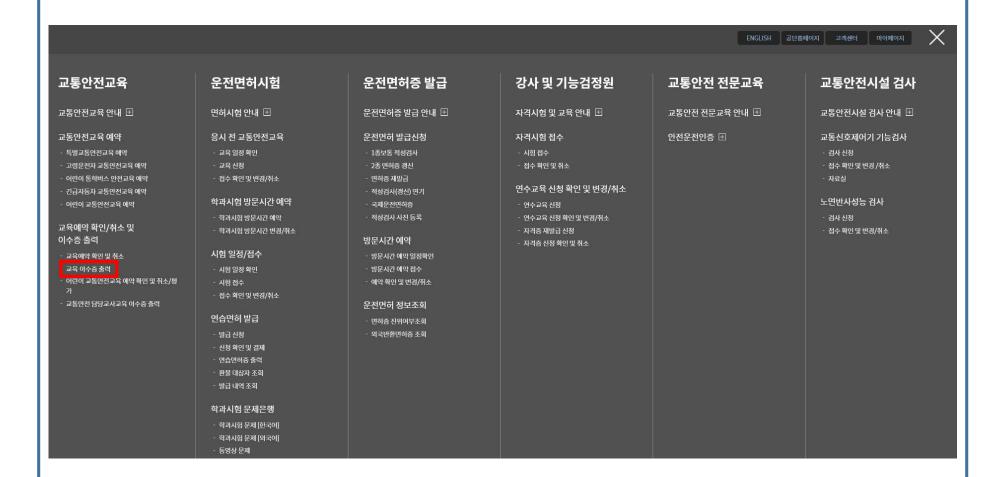

### 교육 이수 내역 확인방법

Step 도로교통공단 안전운전 통합민원 접속 (www.safedriving.or.kr)

 1
 1
 2
 우측상단 전체메뉴 클릭

 Step

 가수
 교육이수증 출력 클릭

**1** 본인인증 후 교육이수내역(교육일자 등) 확인

#### Step 3. 좌측 교육이수증 출력 클릭